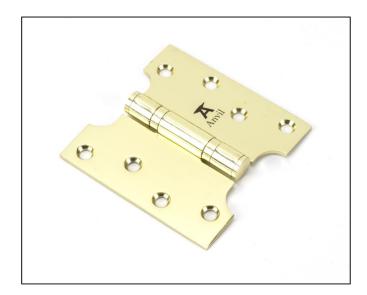

## Stainless Steel Parliament Hinge - 4" x 2" x 4" - Pair -Polished Brass

Variant code: 49554

Parliament hinges allow the door or window to be projected away from the architrave or frame by 2 inches.

Manufactured with ball bearings in the knuckle to provide extra strength and a smooth action that will last for many years.

Manufactured from grade 304 stainless steel.

- A pair and a half (3 hinges) can be fitted to provide extra strength for heavier doors.
- Supplied as a pair.
- Supplied with matching SS wood screws.

| Property            | Value          |
|---------------------|----------------|
| Finish              | Polished Brass |
| Depth (mm)          | 3              |
| Width (mm)          | 102            |
| Overall Length (mm) | 102            |