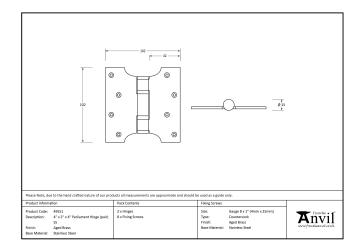

## Stainless Steel Parliament Hinge - 4" x 2" x 4" - Pair -Polished Brass

Variant code: 49554

Parliament hinges allow the door or window to be projected away from the architrave or frame by 2 inches.

Manufactured with ball bearings in the knuckle to provide extra strength and a smooth action that will last for many years.

Manufactured from grade 304 stainless steel.

- A pair and a half (3 hinges) can be fitted to provide extra strength for heavier doors.
- Supplied as a pair.
- Supplied with matching SS wood screws.

| Property            | Value          |
|---------------------|----------------|
| Finish              | Polished Brass |
| Depth (mm)          | 3              |
| Width (mm)          | 102            |
| Overall Length (mm) | 102            |