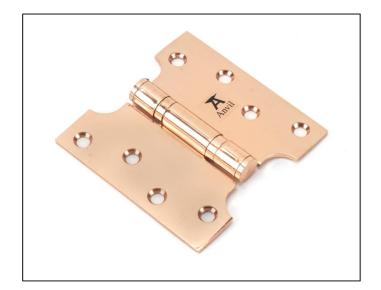

## Stainless Steel Parliament Hinge – 4" x 2" x 4" – Pair – Polished Bronze

## Variant code: 46522

Parliament hinges allow the door or window to be projected away from the architrave or frame by 2 inches.

Manufactured with ball bearings in the knuckle to provide extra strength and a smooth action that will last for many years.

Manufactured from grade 304 stainless steel.

- A pair and a half (3 hinges) can be fitted to provide extra strength for heavier doors.
- Supplied as a pair.
- Supplied with matching SS wood screws.

| Property            | Value           |
|---------------------|-----------------|
| Finish              | Polished Bronze |
| Depth (mm)          | 3               |
| Width (mm)          | 102             |
| Overall Length (mm) | 102             |