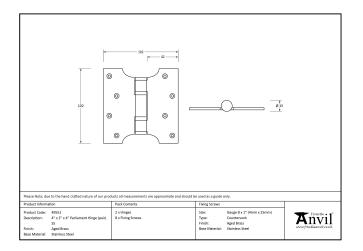

## Stainless Steel Parliament Hinge – 4" x 2" x 4" – Pair – Polished Bronze

## Variant code: 46522

Parliament hinges allow the door or window to be projected away from the architrave or frame by 2 inches.

Manufactured with ball bearings in the knuckle to provide extra strength and a smooth action that will last for many years.

Manufactured from grade 304 stainless steel.

- A pair and a half (3 hinges) can be fitted to provide extra strength for heavier doors.
- Supplied as a pair.
- Supplied with matching SS wood screws.

| Property            | Value           |
|---------------------|-----------------|
| Finish              | Polished Bronze |
| Depth (mm)          | 3               |
| Width (mm)          | 102             |
| Overall Length (mm) | 102             |