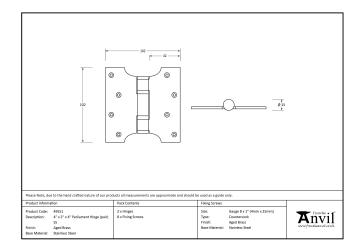

## Stainless Steel Parliament Hinge - 4" x 2" x 4" - Pair -Polished Nickel

Variant code: 49563

Parliament hinges allow the door or window to be projected away from the architrave or frame by 2 inches.

Manufactured with ball bearings in the knuckle to provide extra strength and a smooth action that will last for many years.

Manufactured from grade 304 stainless steel.

- A pair and a half (3 hinges) can be fitted to provide extra strength for heavier doors.
- Supplied as a pair.
- Supplied with matching SS wood screws.

| Property            | Value           |
|---------------------|-----------------|
| Finish              | Polished Nickel |
| Depth (mm)          | 3               |
| Width (mm)          | 102             |
| Overall Length (mm) | 102             |