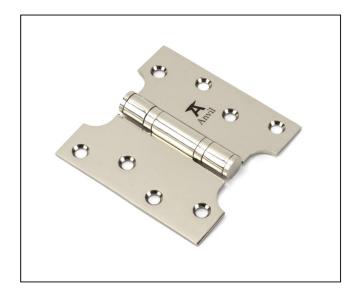

## Stainless Steel Parliament Hinge - 4" x 2" x 4" - Pair -Polished Nickel

Variant code: 49563

Parliament hinges allow the door or window to be projected away from the architrave or frame by 2 inches.

Manufactured with ball bearings in the knuckle to provide extra strength and a smooth action that will last for many years.

Manufactured from grade 304 stainless steel.

- A pair and a half (3 hinges) can be fitted to provide extra strength for heavier doors.
- Supplied as a pair.
- Supplied with matching SS wood screws.

| Property            | Value           |
|---------------------|-----------------|
| Finish              | Polished Nickel |
| Depth (mm)          | 3               |
| Width (mm)          | 102             |
| Overall Length (mm) | 102             |