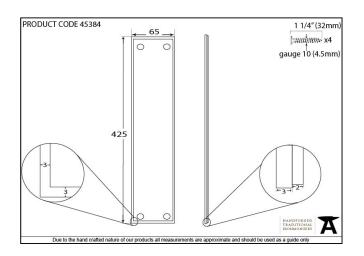

- Designed to match the 425mm art deco pull handle on backplate.
- Available in two different sizes.
- Supplied with matching SS wood screws.

| Property            | Value      |
|---------------------|------------|
| Finish              | Aged Brass |
| Depth (mm)          | 5          |
| Width (mm)          | 65         |
| Range               | Art Deco   |
| Overall Length (mm) | 425        |