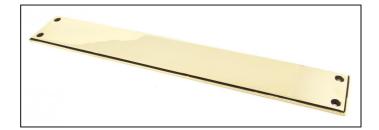

## Art Deco Fingerplate -425mm - Aged Brass

## Variant code: 45384

The art deco fingerplate is part of the period range of door furniture. An imposing design that will suit any larger entrance door or commercial setting.

Our weighty art deco fingerplate is forged from solid brass which emphasises the high quality materials and manufacturing techniques used.

- Designed to match the 425mm art deco pull handle on backplate.
- Available in two different sizes.
- Supplied with matching SS wood screws.

| Property            | Value      |
|---------------------|------------|
| Finish              | Aged Brass |
| Depth (mm)          | 5          |
| Width (mm)          | 65         |
| Range               | Art Deco   |
| Overall Length (mm) | 425        |