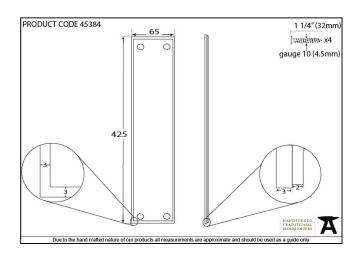

- Designed to match the 425mm art deco pull handle on backplate.
- Available in two different sizes.
- Supplied with matching SS wood screws.

| Property            | Value           |
|---------------------|-----------------|
| Finish              | Polished Bronze |
| Depth (mm)          | 5               |
| Width (mm)          | 65              |
| Range               | Art Deco        |
| Overall Length (mm) | 425             |