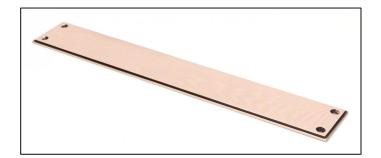

## Art Deco Fingerplate -425mm - Polished Bronze

## Variant code: 45388

The art deco fingerplate is part of the period range of door furniture. An imposing design that will suit any larger entrance door or commercial setting.

Our weighty art deco fingerplate is forged from solid brass which emphasises the high quality materials and manufacturing techniques used.

- Designed to match the 425mm art deco pull handle on backplate.
- Available in two different sizes.
- Supplied with matching SS wood screws.

| Property            | Value           |
|---------------------|-----------------|
| Finish              | Polished Bronze |
| Depth (mm)          | 5               |
| Width (mm)          | 65              |
| Range               | Art Deco        |
| Overall Length (mm) | 425             |