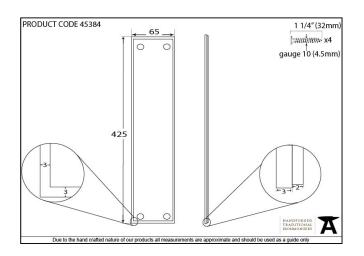

- Designed to match the 425mm art deco pull handle on backplate.
- Available in two different sizes.
- Supplied with matching SS wood screws.

| Property            | Value           |
|---------------------|-----------------|
| Finish              | Polished Chrome |
| Depth (mm)          | 5               |
| Width (mm)          | 65              |
| Range               | Art Deco        |
| Overall Length (mm) | 425             |