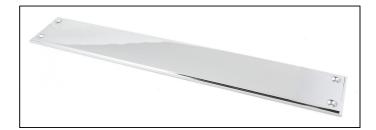

## Art Deco Fingerplate -425mm - Polished Chrome

## Variant code: 45385

The art deco fingerplate is part of the period range of door furniture. An imposing design that will suit any larger entrance door or commercial setting.

Our weighty art deco fingerplate is forged from solid brass which emphasises the high quality materials and manufacturing techniques used.

- Designed to match the 425mm art deco pull handle on backplate.
- Available in two different sizes.
- Supplied with matching SS wood screws.

| Property            | Value           |
|---------------------|-----------------|
| Finish              | Polished Chrome |
| Depth (mm)          | 5               |
| Width (mm)          | 65              |
| Range               | Art Deco        |
| Overall Length (mm) | 425             |