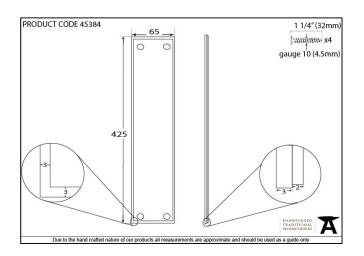

- Designed to match the 425mm art deco pull handle on backplate.
- Available in two different sizes.
- Supplied with matching SS wood screws.

| Property            | Value           |
|---------------------|-----------------|
| Finish              | Polished Nickel |
| Depth (mm)          | 5               |
| Width (mm)          | 65              |
| Range               | Art Deco        |
| Overall Length (mm) | 425             |