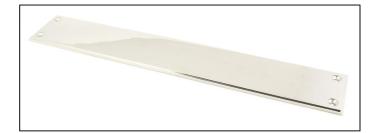

## Art Deco Fingerplate -425mm - Polished Nickel

## Variant code: 45386

The art deco fingerplate is part of the period range of door furniture. An imposing design that will suit any larger entrance door or commercial setting.

Our weighty art deco fingerplate is forged from solid brass which emphasises the high quality materials and manufacturing techniques used.

- Designed to match the 425mm art deco pull handle on backplate.
- Available in two different sizes.
- Supplied with matching SS wood screws.

| Property            | Value           |
|---------------------|-----------------|
| Finish              | Polished Nickel |
| Depth (mm)          | 5               |
| Width (mm)          | 65              |
| Range               | Art Deco        |
| Overall Length (mm) | 425             |