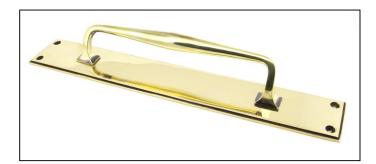

## Aged Brass425mm Art Deco Pull Handle on Backplate

Variant code: 45374

The art deco pull handle is part of the period range of door furniture. An imposing design that will suit any larger entrance door or commercial setting.

Our weighty art deco pull handle is forged from solid brass which emphasises the high quality materials and manufacturing techniques used.

- Designed to match the 425mm art deco fingerplate.
- Available in two different sizes.
- Supplied with matching SS wood screws.