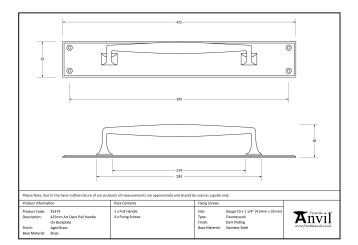

| Property            | Value      |
|---------------------|------------|
| Finish              | Aged Brass |
| Width (mm)          | 65         |
| Depth (mm)          | 60         |
| Range               | Art Deco   |
| Overall Length (mm) | 425        |
| Handle Length (mm)  | 283        |