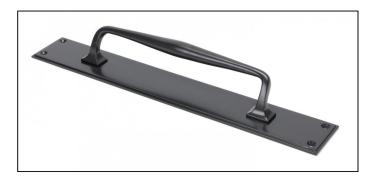

## Aged Bronze 425mm Art Deco Pull Handle on Backplate

Variant code: 45377

The art deco pull handle is part of the period range of door furniture. An imposing design that will suit any larger entrance door or commercial setting.

Our weighty art deco pull handle is forged from solid brass which emphasises the high quality materials and manufacturing techniques used.

- Designed to match the 425mm art deco fingerplate.
- Available in two different sizes.
- Supplied with matching SS wood screws.