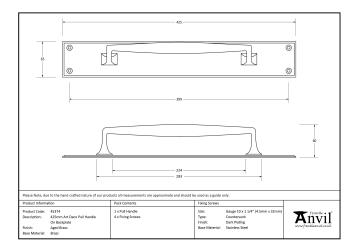

| Property            | Value       |
|---------------------|-------------|
| Finish              | Aged Bronze |
| Width (mm)          | 65          |
| Depth (mm)          | 60          |
| Range               | Art Deco    |
| Overall Length (mm) | 425         |
| Handle Length (mm)  | 283         |