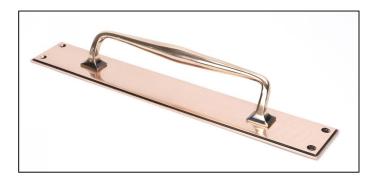

## Polished Bronze 425mm Art Deco Pull Handle on Backplate

Variant code: 45378

The art deco pull handle is part of the period range of door furniture. An imposing design that will suit any larger entrance door or commercial setting.

Our weighty art deco pull handle is forged from solid brass which emphasises the high quality materials and manufacturing techniques used.

- Designed to match the 425mm art deco fingerplate.
- Available in two different sizes.
- Supplied with matching SS wood screws.