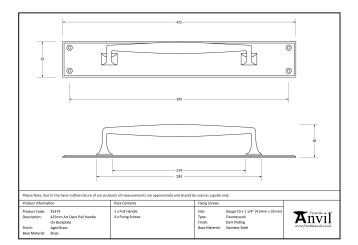

| Property            | Value           |
|---------------------|-----------------|
| Finish              | Polished Bronze |
| Width (mm)          | 65              |
| Depth (mm)          | 60              |
| Range               | Art Deco        |
| Overall Length (mm) | 425             |
| Handle Length (mm)  | 283             |