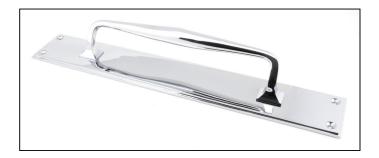

## Polished Chrome 425mm Art Deco Pull Handle on Backplate

Variant code: 45375

The art deco pull handle is part of the period range of door furniture. An imposing design that will suit any larger entrance door or commercial setting.

Our weighty art deco pull handle is forged from solid brass which emphasises the high quality materials and manufacturing techniques used.

- Designed to match the 425mm art deco fingerplate.
- Available in two different sizes.
- Supplied with matching SS wood screws.

| Property            | Value           |
|---------------------|-----------------|
| Finish              | Polished Chrome |
| Width (mm)          | 65              |
| Depth (mm)          | 60              |
| Range               | Art Deco        |
| Overall Length (mm) | 425             |
| Handle Length (mm)  | 283             |