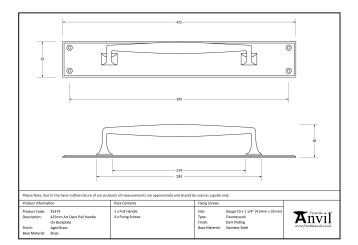

## Polished Chrome 425mm Art Deco Pull Handle on Backplate

Variant code: 45375

The art deco pull handle is part of the period range of door furniture. An imposing design that will suit any larger entrance door or commercial setting.

Our weighty art deco pull handle is forged from solid brass which emphasises the high quality materials and manufacturing techniques used.

- Designed to match the 425mm art deco fingerplate.
- Available in two different sizes.
- Supplied with matching SS wood screws.

| Property            | Value           |
|---------------------|-----------------|
| Finish              | Polished Chrome |
| Width (mm)          | 65              |
| Depth (mm)          | 60              |
| Range               | Art Deco        |
| Overall Length (mm) | 425             |
| Handle Length (mm)  | 283             |