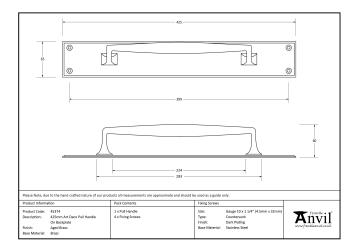

| Property            | Value           |
|---------------------|-----------------|
| Finish              | Polished Nickel |
| Width (mm)          | 65              |
| Depth (mm)          | 60              |
| Range               | Art Deco        |
| Overall Length (mm) | 425             |
| Handle Length (mm)  | 283             |