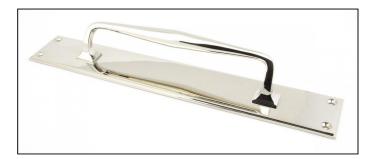

## Polished Nickel 425mm Art Deco Pull Handle on Backplate

Variant code: 45376

The art deco pull handle is part of the period range of door furniture. An imposing design that will suit any larger entrance door or commercial setting.

Our weighty art deco pull handle is forged from solid brass which emphasises the high quality materials and manufacturing techniques used.

- Designed to match the 425mm art deco fingerplate.
- Available in two different sizes.
- Supplied with matching SS wood screws.