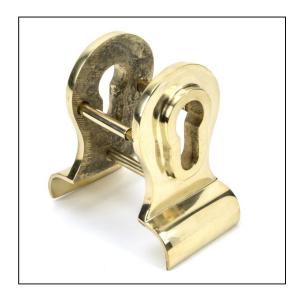

## Euro Door Pull Back-to-back fixings - 50mm - Polished Brass

Variant code: 46550

Our euro door pulls are designed to be fitted with euro cylinders. This product is used on entrance doors to pull or push the door into the open/closed position.

Our back-to-back euro pull is forged from solid brass. The different elevations highlight all of the hand finishing that is carried out in our factory. A perfect design choice for external doors with matching products available.

Designed to match our other aged brass front door furniture to create a feature entrance door.

- This door pull is used with a euro profile lock in conjunction with a euro cylinder.
- Maximum door thickness: 64mm.
- Sold with matching bolt-through fixings which are concealed from the external side of the door.