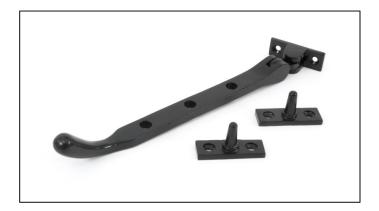

## Cast Peardrop Stay - 8" - Black

Variant code: 33743

Our range of peardrop stays are simple in design and offer a traditional looking product.

Designed to match the peardrop window fasteners and espags.

- Available in three different sizes.
- Supplied with matching SS wood screws.

Our black finish is a popular choice in traditional settings, it has a subtle sheen and offers a bold contrast on both stained and painted timber alike. It is baked in a high-temperature oven giving it durable corrosion resistant properties.