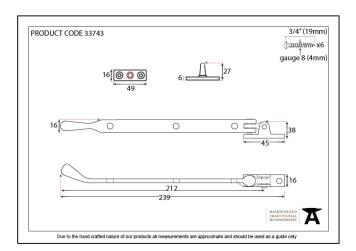

| Property            | Value    |
|---------------------|----------|
| Finish              | Black    |
| Range               | Peardrop |
| Overall Length (mm) | 239      |
| Stay arm (mm)       | 212      |