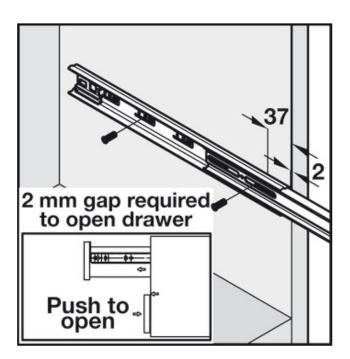

## Item features:

- Full extension, telescopic, side mounted
- Push on the drawer front to open or close the drawer
- 5kg activation force
- Opening mechanism activated by travel inward
- Propels drawers open approximately 50-125 mm from the closed position
- Cam drawer adjust feature
- Hold-in feature holds the closed drawer in
- Front disconnect (by depressing lever) for drawer removal
- Tested to 80,000 cycles
- Please note maximum drawer width to be used
- Not suitable for use with mounting brackets