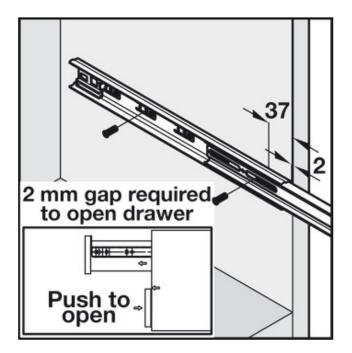

## Variant code: 422.04.387

Item features:

- Full extension, telescopic, side mounted
- Push on the drawer front to open or close the drawer
- 5kg activation force
- Opening mechanism activated by travel inward
- Propels drawers open approximately 50-125 mm from the closed position
- Cam drawer adjust feature
- Hold-in feature holds the closed drawer in
- Front disconnect (by depressing lever) for drawer removal
- Tested to 80,000 cycles
- Please note maximum drawer width to be used
- Not suitable for use with mounting brackets