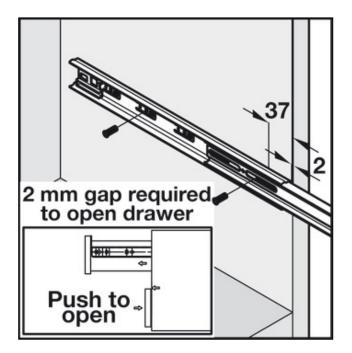

## Variant code: 422.04.437

Item features:

- Full extension, telescopic, side mounted
- Push on the drawer front to open or close the drawer
- 5kg activation force
- Opening mechanism activated by travel inward
- Propels drawers open approximately 50-125 mm from the closed position
- Cam drawer adjust feature
- Hold-in feature holds the closed drawer in
- Front disconnect (by depressing lever) for drawer removal
- Tested to 80,000 cycles
- Please note maximum drawer width to be used
- Not suitable for use with mounting brackets