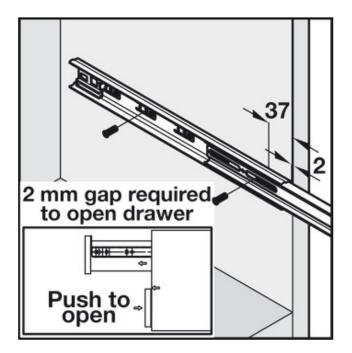

## Variant code: 422.04.685

Item features:

- Full extension, telescopic, side mounted
- Push on the drawer front to open or close the drawer
- 5kg activation force
- Opening mechanism activated by travel inward
- Propels drawers open approximately 50-125 mm from the closed position
- Cam drawer adjust feature
- Hold-in feature holds the closed drawer in
- Front disconnect (by depressing lever) for drawer removal
- Tested to 80,000 cycles
- Please note maximum drawer width to be used
- Not suitable for use with mounting brackets