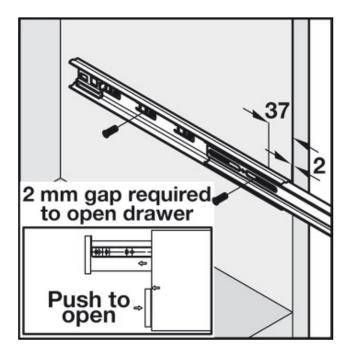

## Variant code: 422.04.486

Item features:

- Full extension, telescopic, side mounted
- Push on the drawer front to open or close the drawer
- 5kg activation force
- Opening mechanism activated by travel inward
- Propels drawers open approximately 50-125 mm from the closed position
- Cam drawer adjust feature
- Hold-in feature holds the closed drawer in
- Front disconnect (by depressing lever) for drawer removal
- Tested to 80,000 cycles
- Please note maximum drawer width to be used
- Not suitable for use with mounting brackets