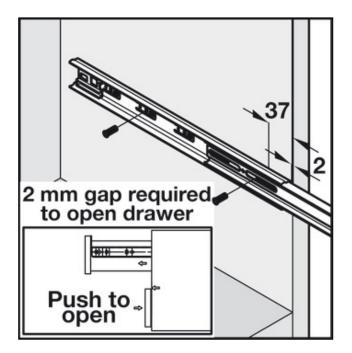

## Variant code: 422.04.485

Item features:

- Full extension, telescopic, side mounted
- Push on the drawer front to open or close the drawer
- 5kg activation force
- Opening mechanism activated by travel inward
- Propels drawers open approximately 50-125 mm from the closed position
- Cam drawer adjust feature
- Hold-in feature holds the closed drawer in
- Front disconnect (by depressing lever) for drawer removal
- Tested to 80,000 cycles
- Please note maximum drawer width to be used
- Not suitable for use with mounting brackets