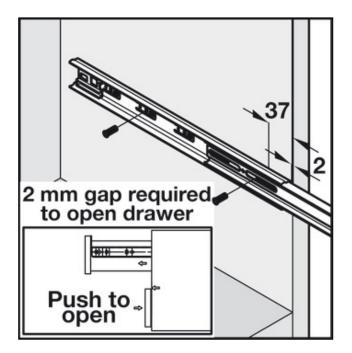

## Variant code: 422.04.487

Item features:

- Full extension, telescopic, side mounted
- Push on the drawer front to open or close the drawer
- 5kg activation force
- Opening mechanism activated by travel inward
- Propels drawers open approximately 50-125 mm from the closed position
- Cam drawer adjust feature
- Hold-in feature holds the closed drawer in
- Front disconnect (by depressing lever) for drawer removal
- Tested to 80,000 cycles
- Please note maximum drawer width to be used
- Not suitable for use with mounting brackets