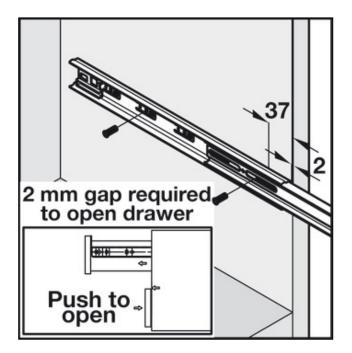

## Variant code: 422.04.586

Item features:

- Full extension, telescopic, side mounted
- Push on the drawer front to open or close the drawer
- 5kg activation force
- Opening mechanism activated by travel inward
- Propels drawers open approximately 50-125 mm from the closed position
- Cam drawer adjust feature
- Hold-in feature holds the closed drawer in
- Front disconnect (by depressing lever) for drawer removal
- Tested to 80,000 cycles
- Please note maximum drawer width to be used
- Not suitable for use with mounting brackets