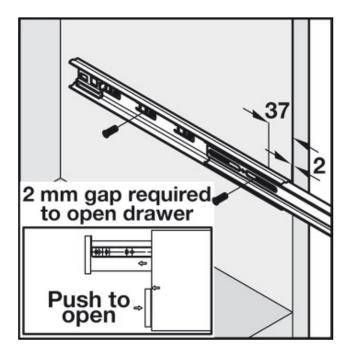

## Variant code: 422.04.585

Item features:

- Full extension, telescopic, side mounted
- Push on the drawer front to open or close the drawer
- 5kg activation force
- Opening mechanism activated by travel inward
- Propels drawers open approximately 50-125 mm from the closed position
- Cam drawer adjust feature
- Hold-in feature holds the closed drawer in
- Front disconnect (by depressing lever) for drawer removal
- Tested to 80,000 cycles
- Please note maximum drawer width to be used
- Not suitable for use with mounting brackets