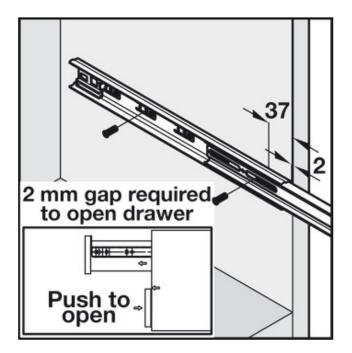

## Variant code: 422.04.636

Item features:

- Full extension, telescopic, side mounted
- Push on the drawer front to open or close the drawer
- 5kg activation force
- Opening mechanism activated by travel inward
- Propels drawers open approximately 50-125 mm from the closed position
- Cam drawer adjust feature
- Hold-in feature holds the closed drawer in
- Front disconnect (by depressing lever) for drawer removal
- Tested to 80,000 cycles
- Please note maximum drawer width to be used
- Not suitable for use with mounting brackets