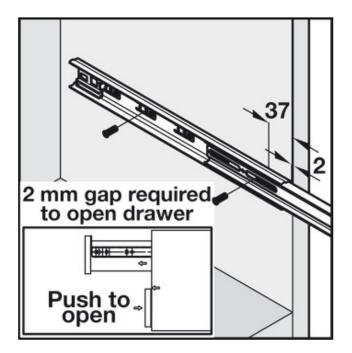

## Variant code: 422.04.635

Item features:

- Full extension, telescopic, side mounted
- Push on the drawer front to open or close the drawer
- 5kg activation force
- Opening mechanism activated by travel inward
- Propels drawers open approximately 50-125 mm from the closed position
- Cam drawer adjust feature
- Hold-in feature holds the closed drawer in
- Front disconnect (by depressing lever) for drawer removal
- Tested to 80,000 cycles
- Please note maximum drawer width to be used
- Not suitable for use with mounting brackets