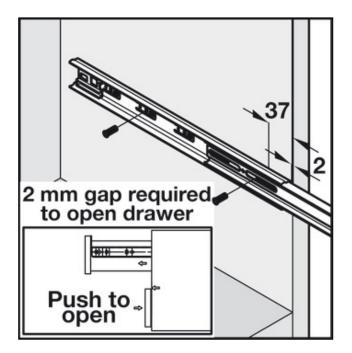

## Variant code: 422.04.637

Item features:

- Full extension, telescopic, side mounted
- Push on the drawer front to open or close the drawer
- 5kg activation force
- Opening mechanism activated by travel inward
- Propels drawers open approximately 50-125 mm from the closed position
- Cam drawer adjust feature
- Hold-in feature holds the closed drawer in
- Front disconnect (by depressing lever) for drawer removal
- Tested to 80,000 cycles
- Please note maximum drawer width to be used
- Not suitable for use with mounting brackets