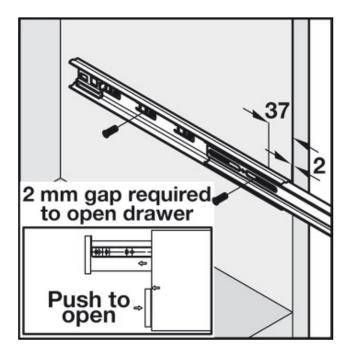

## Variant code: 422.04.335

Item features:

- Full extension, telescopic, side mounted
- Push on the drawer front to open or close the drawer
- 5kg activation force
- Opening mechanism activated by travel inward
- Propels drawers open approximately 50-125 mm from the closed position
- Cam drawer adjust feature
- Hold-in feature holds the closed drawer in
- Front disconnect (by depressing lever) for drawer removal
- Tested to 80,000 cycles
- Please note maximum drawer width to be used
- Not suitable for use with mounting brackets