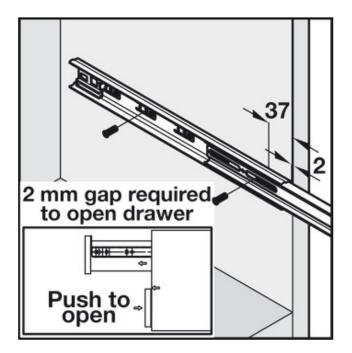

## Accuride 3832TR Ball Bearing Drawer Runner, Full Extension, Touch Release – White Finish – 300mm/42kg

Variant code: 422.04.337

Item features:

- Full extension, telescopic, side mounted
- Push on the drawer front to open or close the drawer
- 5kg activation force
- Opening mechanism activated by travel inward
- Propels drawers open approximately 50-125 mm from the closed position
- Cam drawer adjust feature
- Hold-in feature holds the closed drawer in
- Front disconnect (by depressing lever) for drawer removal
- Tested to 80,000 cycles
- Please note maximum drawer width to be used
- Not suitable for use with mounting brackets