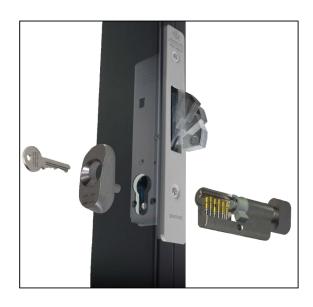

## Adams Rite 2600 Sentinel Mortice Deadlock Case – 30mm Back Set

## Variant code: L17039

The ADAMS RITE 2600 Sentinel Mortice Deadlock Case is manufactured from steel, with a corrosionresistant plating, and is suitable for use with steel or aluminium doors. This deadlock case has been specifically engineered to comply with BS EN 12209 Grade 6 and the bolt can withstand 10kN side load in unsupported application and 6kN end load. It is locked and unlocked by 360° turn of key/thumbturn, with the key only removable when the bolt is positively locked or unlocked, preventing the risk of leaving the door accidentally unlocked.

Features

- Steel construction
- Complies with BS EN 12209 Grade 6
- Suitable for use with steel or aluminium doors
- Corrosion-resistant plating