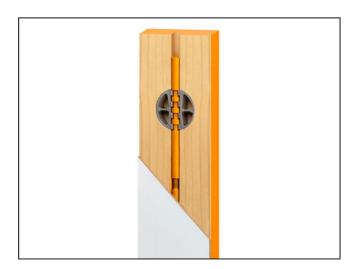

## Door Straightener, Adjustable - Fully Recessed - 1500mm

Variant code: ADSO4150

Hidden door straighteners are needed to avoid bending on both sliding and swinging doors. Until now these have only been available in a semi-recessed option, which brings the general appearance of your furniture down – something that all premium joinery must avoid! This product allows you to fully conceal the straightener bar by morticing it into the door, covering it with a cap then veneering over it to give a seemless finish. All adjustments are done from either the top or bottom of the door via an allen key.