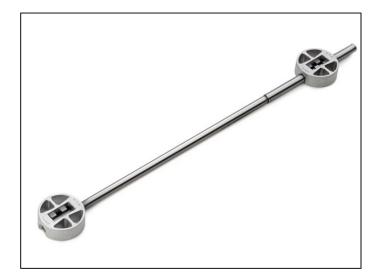

## Door Straightener, Adjustable - Fully Recessed - 1500mm

Variant code: ADSO4150

Hidden door straighteners are needed to avoid bending on both sliding and swinging doors. Until now these have only been available in a semi-recessed option, which brings the general appearance of your furniture down – something that all premium joinery must avoid! This product allows you to fully conceal the straightener bar by morticing it into the door, covering it with a cap then veneering over it to give a seemless finish. All adjustments are done from either the top or bottom of the door via an allen key.

This product is cuttable, this means that the bar can be trimmed up to 420mm from the original length.

The strength of the door adjuster is always indicated on the side of the data sheet but it depends on the thickness and the material of the door. A trail application is always recommended.