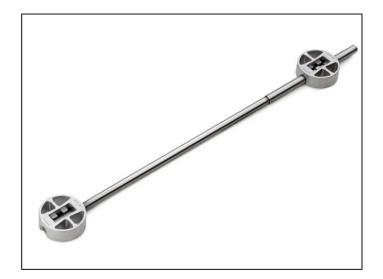

## Variant code: ADSO4190

Hidden door straighteners are needed to avoid bending on both sliding and swinging doors. Until now these have only been available in a semirecessed option, which brings the general appearance of your furniture down – something that all premium joinery must avoid! This product allows you to fully conceal the straightener bar by morticing it into the door, covering it with a cap then veneering over it to give a seemless finish. All adjustments are done from either the top or bottom of the door via an allen key.

This product is cuttable, this means that the bar can be trimmed up to 420mm from the original length.

The strength of the door adjuster is always indicated on the side of the data sheet but it depends on the thickness and the material of the door. A trail application is always recommended.