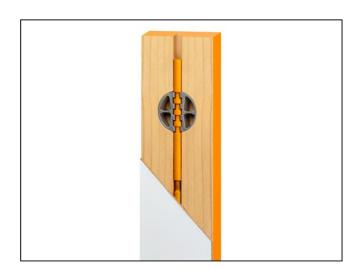

## Variant code: ADSO4190

Hidden door straighteners are needed to avoid bending on both sliding and swinging doors. Until now these have only been available in a semirecessed option, which brings the general appearance of your furniture down – something that all premium joinery must avoid! This product allows you to fully conceal the straightener bar by morticing it into the door, covering it with a cap then veneering over it to give a seemless finish. All adjustments are done from either the top or bottom of the door via an allen key.