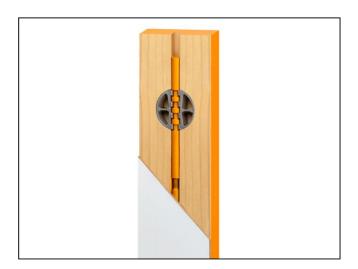

## Door Straightener, Adjustable - Fully Recessed - 2300mm

Variant code: ADSO4230

Hidden door straighteners are needed to avoid bending on both sliding and swinging doors. Until now these have only been available in a semi-recessed option, which brings the general appearance of your furniture down – something that all premium joinery must avoid! This product allows you to fully conceal the straightener bar by morticing it into the door, covering it with a cap then veneering over it to give a seemless finish. All adjustments are done from either the top or bottom of the door via an allen key.