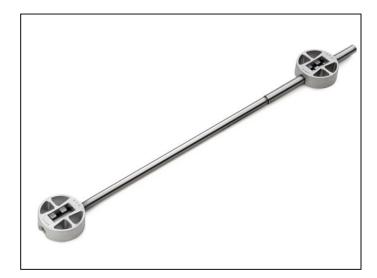

## Door Straightener, Adjustable - Fully Recessed - 2300mm

Variant code: ADSO4230

Hidden door straighteners are needed to avoid bending on both sliding and swinging doors. Until now these have only been available in a semi-recessed option, which brings the general appearance of your furniture down – something that all premium joinery must avoid! This product allows you to fully conceal the straightener bar by morticing it into the door, covering it with a cap then veneering over it to give a seemless finish. All adjustments are done from either the top or bottom of the door via an allen key.

This product is cuttable, this means that the bar can be trimmed up to 420mm from the original length.

The strength of the door adjuster is always indicated on the side of the data sheet but it depends on the thickness and the material of the door. A trail application is always recommended.