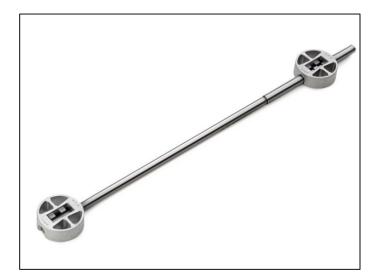

## Door Straightener, Adjustable - Fully Recessed - 2610mm

Variant code: ADSO4261

Hidden door straighteners are needed to avoid bending on both sliding and swinging doors. Until now these have only been available in a semi-recessed option, which brings the general appearance of your furniture down – something that all premium joinery must avoid! This product allows you to fully conceal the straightener bar by morticing it into the door, covering it with a cap then veneering over it to give a seemless finish. All adjustments are done from either the top or bottom of the door via an allen key.

This product is cuttable, this means that the bar can be trimmed up to 420mm from the original length.

The strength of the door adjuster is always indicated on the side of the data sheet but it depends on the thickness and the material of the door. A trail application is always recommended.