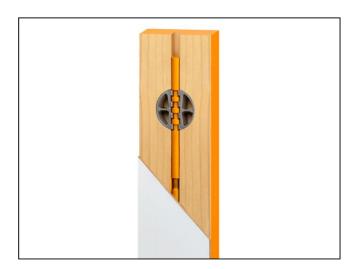

## Door Straightener, Adjustable - Fully Recessed - 2610mm

Variant code: ADSO4261

Hidden door straighteners are needed to avoid bending on both sliding and swinging doors. Until now these have only been available in a semi-recessed option, which brings the general appearance of your furniture down – something that all premium joinery must avoid! This product allows you to fully conceal the straightener bar by morticing it into the door, covering it with a cap then veneering over it to give a seemless finish. All adjustments are done from either the top or bottom of the door via an allen key.