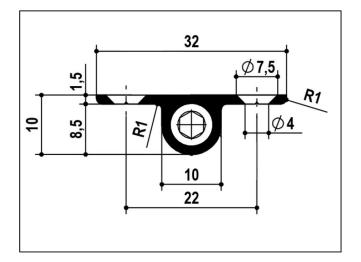

All adjustments are done from either the top or bottom of the door via a hex drive (not included).

This product is cuttable, this means that the bar can be trimmed up to 400mm from the original length. The strength of the door adjuster is always indicated on the side of the data sheet but it depends on the thickness and the material of the door.