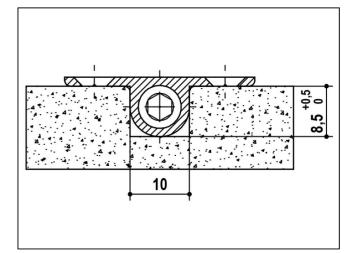

All adjustments are done from either the top or bottom of the door via a hex drive (not included).

This product is cuttable, this means that the bar can be trimmed up to 400mm from the original length. The strength of the door adjuster is always indicated on the side of the data sheet but it depends on the thickness and the material of the door.