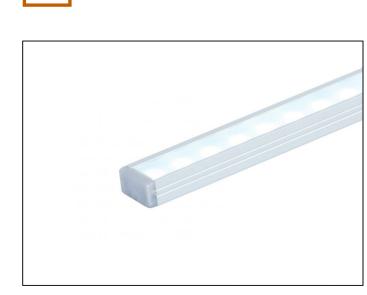

## LED Slim Aluminium Profile - 2000mm - inc White Slide-on Diffuser

Illuminate Your Space with Sleek Elegance:

Introducing our premium LED Slim Aluminium Profile, designed to seamlessly integrate into any modern decor. This 2000mm profile boasts a sleek and minimalist design, crafted from highquality aluminium for exceptional durability and a sophisticated finish.

White Diffuser: The included white slide-on diffuser provides a soft, even glow, eliminating harsh glares and creating a comfortable ambiance.

Versatile Applications: Ideal for accent lighting, under-cabinet lighting, cove lighting, and more. 1 Perfect for residential, commercial, and hospitality settings

**Elegant Design:** The slim profile and clean lines add a touch of modern sophistication to any space.

Elevate Your Lighting Experience:

Transform your space with our LED Slim Aluminium Profile. Experience the perfect blend of functionality and style. Order yours today!