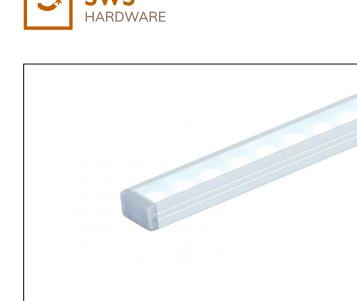

## LED Slim Aluminium Profile – 2000mm – inc White Slide–on Diffuser

Variant code: LLP01100ALWT.2000

## LED Slim Aluminium Profile - 2000mm - inc White Slide-on Diffuser

Illuminate Your Space with Sleek Elegance:

Introducing our premium LED Slim Aluminium Profile, designed to seamlessly integrate into any modern decor. This 2000mm profile boasts a sleek and minimalist design, crafted from highquality aluminium for exceptional durability and a sophisticated finish.