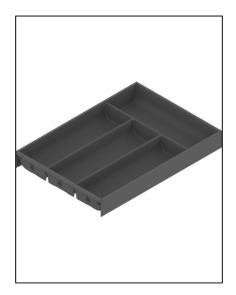

## Ambia-line 300mm wide to Suit 450mm NL Cutlery Insert

Variant code: ZC7S450BS3

Cutlery insert with integrated containers featuring a soft-touch coating. The clearly arranged programme of versatile frames opens up a wealth of design options in terms of the organisation of the insides of furniture and offers practical, everyday functionality.

Suiting the Blum Legrabox range of kitchen drawers, the Orion grey finish is a perfect match.

## **Features**

Design: Ambia-LineType: Cutlery Insert

• Material: Nylon / Soft Touch Coating

• Colour: Orion Grey