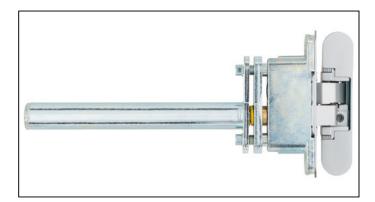

## ANSELMI 3D Concealed Hinge Inc Self-closing & Soft Close -110 x 24mm - 45Kg - Satin Nickel

## Variant code: AN.108.3D.SC45.SN

ANSELMI 3D Concealed Hinge Inc Self-closing & Soft Close with integrated closing and damping function for residential doors up to 45 kg  $\,$ 

Product features

- self-closing hinge system with integrated damping function
- closing power up to 45 kg/li>
- completely concealed hinge system/li>
- for timber and aluminium frames/li>
- for unrebated residential doors/li>
- adjustable closing power when door is installed/li>

The closing power mentioned above refers to the use of one self-closing hinge per door leaf (900 x 2100 mm).

The self-closing hinge has to be used only in combination with the given hinges and has to be installed at half the height of the door leaf, approximately at the same height of the lock (magnetic lock recommended).