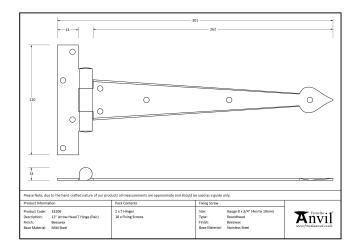

| Property            | Value      |
|---------------------|------------|
| Finish              | Black      |
| Range               | Arrow Head |
| Overall Length (mm) | 301        |
| Hinge arm (mm)      | 262        |