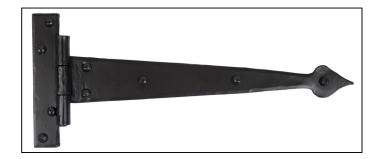

## Arrow Head T Hinge - 12" - Pair - Black

Variant code: 33973

When opened a tee hinge has the appearance of a letter 'T'. An alternative to butt hinges, tee hinges are usually used in conjunction with a suffolk latch on traditional plank doors.

- Designed to match our gothic thumblatches and d handles.
- A pair and a half (3 hinges) can be fitted to provide extra strength for heavier doors.
- Our blacksmith tee hinges are hammered into shape from mild steel using the traditional manufacturing method of an anvil and fire.
- Supplied as a pair.
- Supplied with matching SS wood screws.