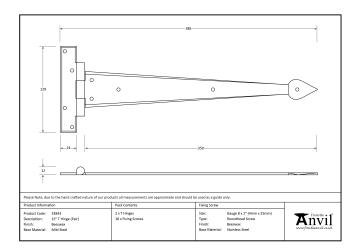

## Arrow Head T Hinge - 15" - Pair - Black

## Variant code: 33807

When opened a tee hinge has the appearance of a letter 'T'. An alternative to butt hinges, tee hinges are usually used in conjunction with a suffolk latch on traditional plank doors.

Designed to match our gothic thumblatches and d handles.

- A pair and a half (3 hinges) can be fitted to provide extra strength for heavier doors.
- Our blacksmith tee hinges are hammered into shape from mild steel using the traditional manufacturing method of an anvil and fire.
- Supplied as a pair.
- Supplied with matching SS wood screws.

| Property            | Value      |
|---------------------|------------|
| Finish              | Black      |
| Range               | Arrow Head |
| Overall Length (mm) | 386        |
| Hinge arm (mm)      | 350        |