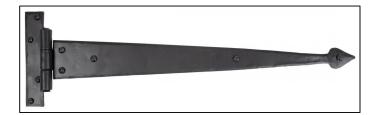

## Arrow Head T Hinge - 18" - Pair - Black

Variant code: 33974

When opened a tee hinge has the appearance of a letter 'T'. An alternative to butt hinges, tee hinges are usually used in conjunction with a suffolk latch on traditional plank doors.

- Designed to match our gothic thumblatches and d handles.
- A pair and a half (3 hinges) can be fitted to provide extra strength for heavier doors.
- Our blacksmith tee hinges are hammered into shape from mild steel using the traditional manufacturing method of an anvil and fire.
- Supplied as a pair.
- Supplied with matching SS wood screws.