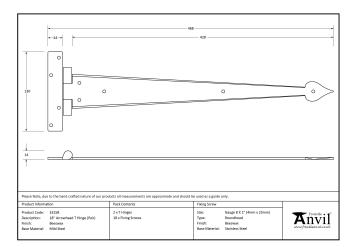

| Property            | Value      |
|---------------------|------------|
| Finish              | Black      |
| Range               | Arrow Head |
| Overall Length (mm) | 466        |
| Hinge arm (mm)      | 428        |