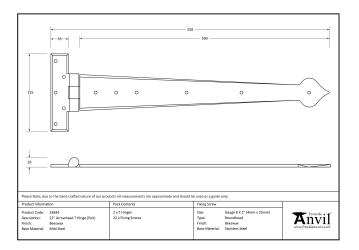

## Arrow Head T Hinge - 22" -Pair - Black

## Variant code: 33808

When opened a tee hinge has the appearance of a letter 'T'. An alternative to butt hinges, tee hinges are usually used in conjunction with a suffolk latch on traditional plank doors.

Designed to match our gothic thumblatches and d handles.

- A pair and a half (3 hinges) can be fitted to provide extra strength for heavier doors.
- Our blacksmith tee hinges are hammered into shape from mild steel using the traditional manufacturing method of an anvil and fire.
- Supplied as a pair.
- Supplied with matching SS wood screws.

| Property            | Value      |
|---------------------|------------|
| Finish              | Black      |
| Range               | Arrow Head |
| Overall Length (mm) | 553        |
| Hinge arm (mm)      | 502        |