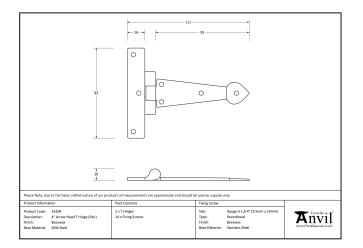

| Property            | Value      |
|---------------------|------------|
| Finish              | Beeswax    |
| Range               | Arrow Head |
| Overall Length (mm) | 108        |
| Hinge arm (mm)      | 82         |