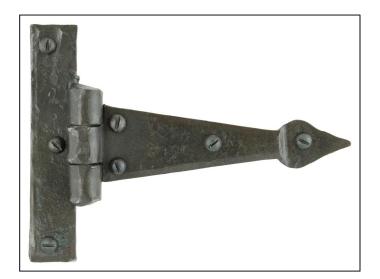

## Arrow Head T Hinge - 4" - Pair - Beeswax

## Variant code: 33208

When opened a t hinge has the appearance of a letter 'T'. An alternative to butt hinges, tee hinges are usually used in conjunction with a suffolk latch on traditional plank doors.

- Designed to match our gothic D handles.
- Our blacksmith t hinges are hammered into shape from mild steel using the traditional manufacturing method of an anvil and fire.
- Supplied as a pair.
- Supplied with matching SS wood screws.