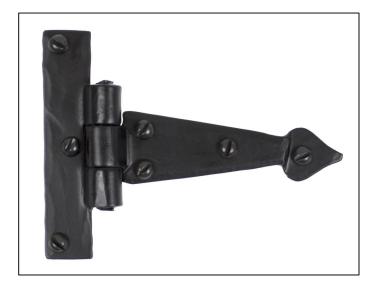

## Arrow Head T Hinge - 4" - Pair - Black

## Variant code: 33971

When opened a t hinge has the appearance of a letter 'T'. An alternative to butt hinges, tee hinges are usually used in conjunction with a suffolk latch on traditional plank doors.

- Designed to match our gothic D handles.
- Our blacksmith t hinges are hammered into shape from mild steel using the traditional manufacturing method of an anvil and fire.
- Supplied as a pair.
- Supplied with matching SS wood screws.