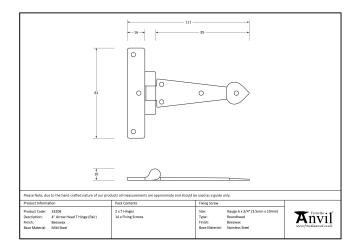

| Property            | Value      |
|---------------------|------------|
| Finish              | Black      |
| Range               | Arrow Head |
| Overall Length (mm) | 108        |
| Hinge arm (mm)      | 82         |