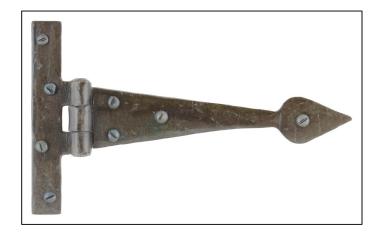

## Arrow Head T Hinge - 6" - Pair - Beeswax

Variant code: 33207

When opened a t hinge has the appearance of a letter 'T'. An alternative to butt hinges, tee hinges are usually used in conjunction with a suffolk latch on traditional plank doors.

- Designed to match our gothic D handles.
- Our blacksmith t hinges are hammered into shape from mild steel using the traditional manufacturing method of an anvil and fire.
- Supplied as a pair.
- Supplied with matching SS wood screws.