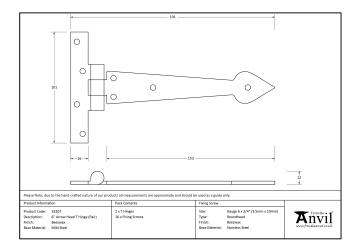

| Property            | Value      |
|---------------------|------------|
| Finish              | Beeswax    |
| Range               | Arrow Head |
| Overall Length (mm) | 161        |
| Hinge arm (mm)      | 153        |