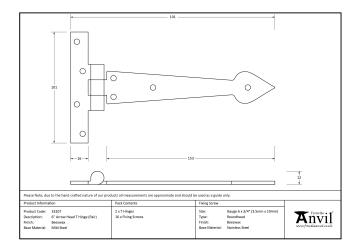

| Property            | Value      |
|---------------------|------------|
| Finish              | Black      |
| Range               | Arrow Head |
| Overall Length (mm) | 161        |
| Hinge arm (mm)      | 153        |