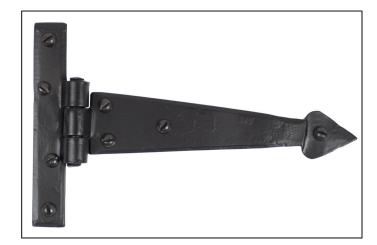

## Arrow Head T Hinge - 6" - Pair - Black

Variant code: 33972

When opened a t hinge has the appearance of a letter 'T'. An alternative to butt hinges, tee hinges are usually used in conjunction with a suffolk latch on traditional plank doors.

- Designed to match our gothic D handles.
- Our blacksmith t hinges are hammered into shape from mild steel using the traditional manufacturing method of an anvil and fire.
- Supplied as a pair.
- Supplied with matching SS wood screws.

| Property            | Value      |
|---------------------|------------|
| Finish              | Black      |
| Range               | Arrow Head |
| Overall Length (mm) | 161        |
| Hinge arm (mm)      | 153        |