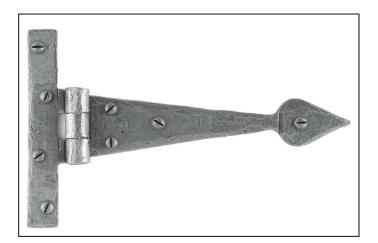

## Arrow Head T Hinge - 6" - Pair - Pewter

## Variant code: 33651

When opened a t hinge has the appearance of a letter 'T'. An alternative to butt hinges, tee hinges are usually used in conjunction with a suffolk latch on traditional plank doors.

- Designed to match our gothic D handles.
- Our blacksmith t hinges are hammered into shape from mild steel using the traditional manufacturing method of an anvil and fire.
- Supplied as a pair.
- Supplied with matching SS wood screws.