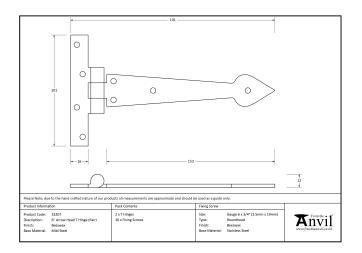

| Property            | Value         |
|---------------------|---------------|
| Finish              | Pewter Patina |
| Range               | Arrow Head    |
| Overall Length (mm) | 161           |
| Hinge arm (mm)      | 153           |