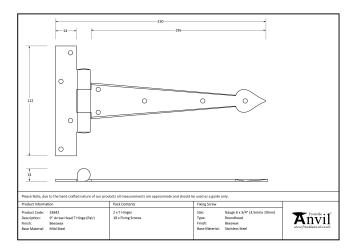

## Variant code: 33842

When opened a t hinge has the appearance of a letter 'T'. An alternative to butt hinges, tee hinges are usually used in conjunction with a suffolk latch on traditional plank doors.

| Property            | Value      |
|---------------------|------------|
| Finish              | Beeswax    |
| Range               | Arrow Head |
| Overall Length (mm) | 230        |
| Hinge arm (mm)      | 196        |