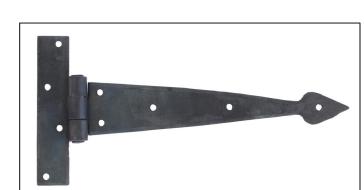

## Arrow Head T Hinge - 9" - Pair - Beeswax

## Variant code: 33842

When opened a t hinge has the appearance of a letter 'T'. An alternative to butt hinges, tee hinges are usually used in conjunction with a suffolk latch on traditional plank doors.

Designed to match our gothic d handles.

Our blacksmith t hinges are hammered into shape from mild steel using the traditional manufacturing method of an anvil and fire.

- Supplied as a pair.
- Supplied with matching SS wood screws.