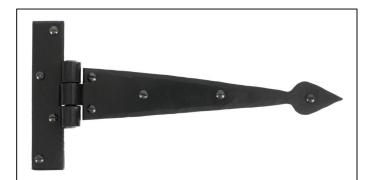

## Arrow Head T Hinge - 9" - Pair - Black

## Variant code: 33806

When opened a t hinge has the appearance of a letter 'T'. An alternative to butt hinges, tee hinges are usually used in conjunction with a suffolk latch on traditional plank doors.

Designed to match our gothic d handles.

Our blacksmith t hinges are hammered into shape from mild steel using the traditional manufacturing method of an anvil and fire.

- Supplied as a pair.
- Supplied with matching SS wood screws.