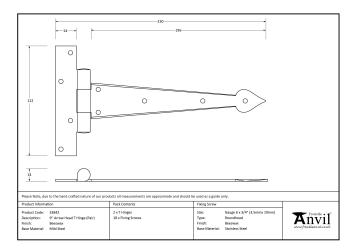

| Property            | Value      |
|---------------------|------------|
| Finish              | Black      |
| Range               | Arrow Head |
| Overall Length (mm) | 230        |
| Hinge arm (mm)      | 196        |