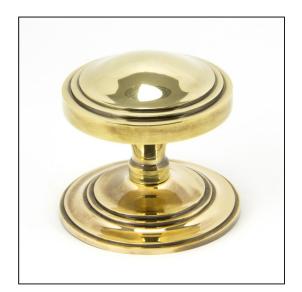

## Art Deco Centre Door Knob -Aged Brass

Variant code: 90071

Our elegant collection of centre door knobs suit all applications from a country cottage, town house or high street shop.

Our art deco range is forged from solid brass. The different elevations highlight all of the hand finishing that is carried out in our factory. A perfect design choice for external doors with matching products available.

Designed to match our art deco door knocker to create a uniform feeling on your front door.

- Our centre door knobs also include a location pin on the rose to stop any unwanted movement during the life of your product.
- Supplied with M8 x 110mm stainless steel threaded bolt for bolt-through fixing.

| Property   | Value      |
|------------|------------|
| Finish     | Aged Brass |
| Width (mm) | 90         |
| Depth (mm) | 78         |
| Range      | Art Deco   |